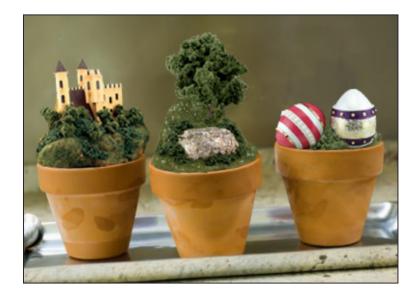

## Flower Pot Scenes

You will need...

- Scene-A-Rama® Plaster Cloth
- Scene-A-Rama® Foliage and Grasses Kit
- Small Flower Pot
- Newspaper
- Tape
- Paints
- Embellishments

Fill flower pot to top with newspaper wads. stack additional newspaper wads to create desired terrain. Tape in place.

Tape around top of flower pot to keep clean and apply Plaster Cloth. Allow to dry then remove tape.

Paint terrain and earth color and allow to dry.

Spray with Project Glue and Sprinkle Turf colors. Make Trees with sticks and Bushes or Foliage Fiber. Glue trees and Bushes in place. Sprinkle Yellow Flowers and Spray with Project Glue to seal. Add embellishments if desired.