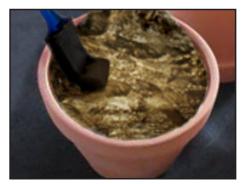

Tape around top of flower pot to keep clean and apply Plaster Cloth. Allow to dry then remove tape.

Paint terrain and earth color and allow to dry.

Spray with Project Glue and Sprinkle Turf colors. Make Trees with sticks and Bushes or Foliage Fiber. Glue trees and Bushes in place. Sprinkle Yellow Flowers and Spray with Project Glue to seal. Add embellishments if desired.