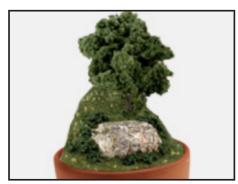

Tape around top of flower pot to keep clean and apply Plaster Cloth. Allow to dry then remove tape.

Paint terrain and earth color and allow to dry.

Spray with Project Glue and Sprinkle Turf colors. Make Trees with sticks and Bushes or Foliage Fiber. Glue trees and Bushes in place. Sprinkle Yellow Flowers and Spray with Project Glue to seal. Add embellishments if desired.